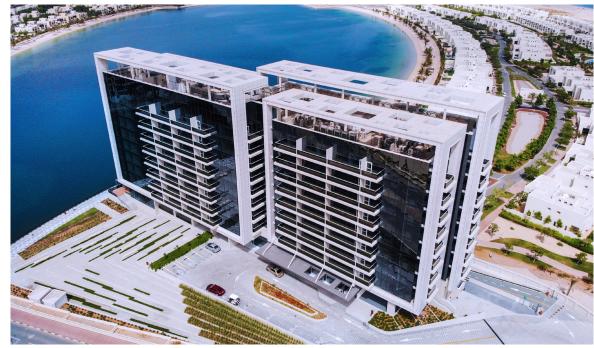

It is a contemporary, Low-rise residential tower that has been designed with a free flowing facade, which reflects the surrounding elements of nature. Located on the serene main island at the heart of the Mina Al Arab Community. Each apartment is designed to make optimum use of space and create flowing, open living spaces, enhanced by large floor to ceiling windows. Spacious balconies have been created to take advantage of exceptional views of the tranquil waterways and the natural beauty of the island.