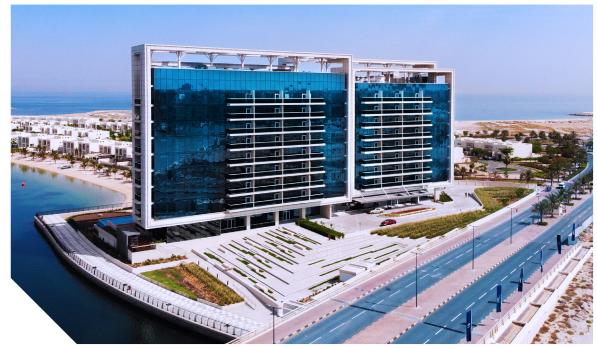

It is a contemporary, Low-rise residential tower that has been designed with a free flowing facade, which reflects the surrounding elements of nature. Located on the serene main island at the heart of the Mina Al Arab Community. Each apartment is designed to make optimum use of space and create flowing, open living spaces, enhanced by large floor to ceiling windows. Spacious balconies have been created to take advantage of exceptional views of the tranquil waterways and the natural beauty of the island.